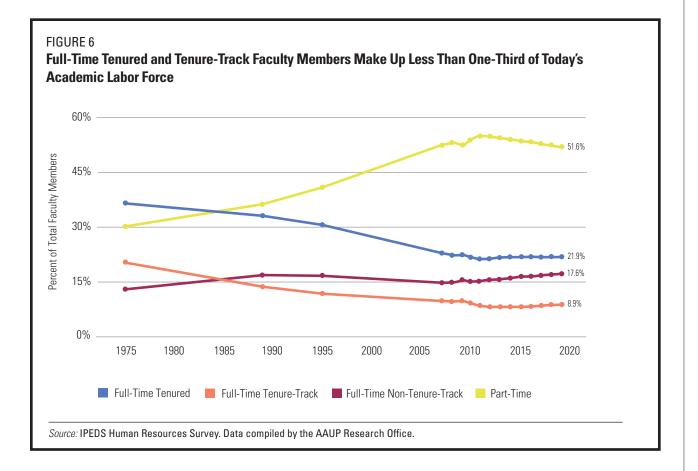

Our work was set in the same historical context as the last several years: a postrecession economy with stagnant wages for full-time faculty members, slow progress toward gender equity, and continued reliance on faculty members on contingent appointments, who are often compensated at scandalously low rates. In an era of falling state appropriations, rising tuition costs, and declining confidence in higher education across the country, how can we convey the urgency of these matters to governing boards and other policy makers?