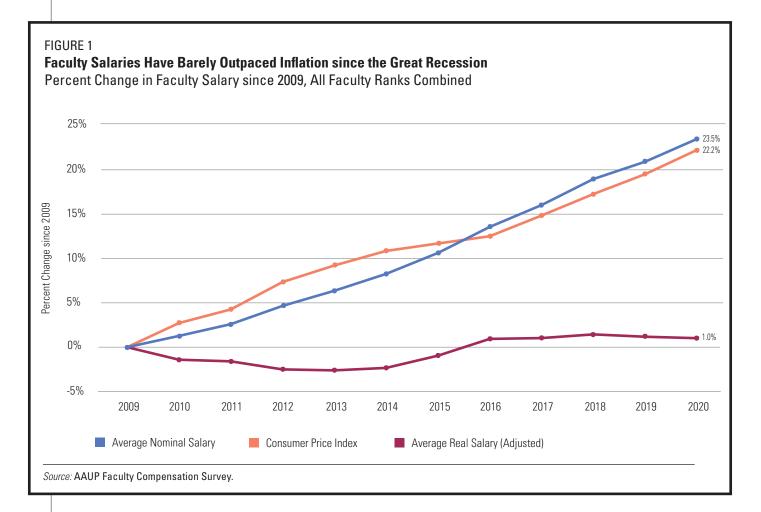

Our work was set in the same historical context as the last several years: a postrecession economy with stagnant wages for full-time faculty members, slow progress toward gender equity, and continued reliance on faculty members on contingent appointments, who are often compensated at scandalously low rates. In an era of falling state appropriations, rising tuition costs, and declining confidence in higher education across the country, how can we convey the urgency of these matters to governing boards and other policy makers?

The COVID-19 pandemic changed our plans, and our attention has turned to the likely economic impact of the crisis on the profession given the trends over the last several years. Since our data collection ended in February, colleges and universities have been forced to close their campuses and move instruction online for the foreseeable future at a time when many were already struggling to balance their budgets. They have taken blow after blow-huge endowment losses for private institutions, swift and deep cuts to state appropriations for public institutions, and enrollment declines-and many have responded by implementing cost-cutting measures such as hiring freezes, pay cuts, furloughs, and layoffs. The \$2 trillion Coronavirus Aid, Relief, and Economic Security Act may help the economy overall, but it does not include nearly as much funding-or guidance-for higher education as the 2009 American Recovery and Reinvestment