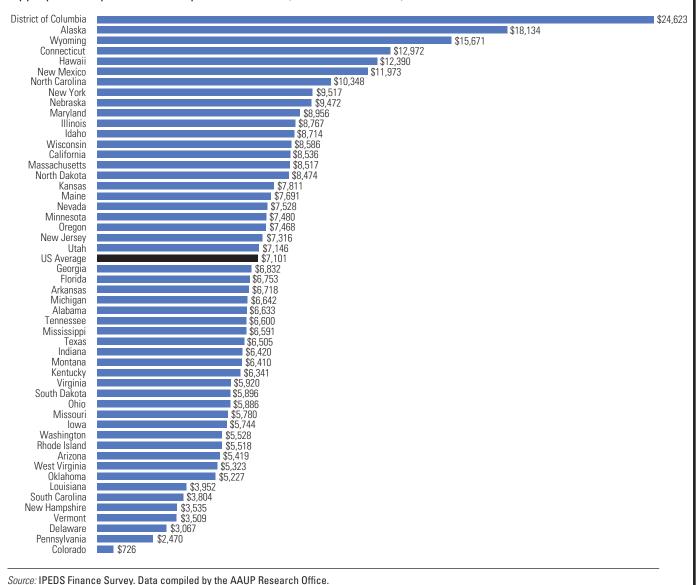

#### **Background and Historical Context**

Last winter, the AAUP Research Office engaged in numerous informal discussions with Faculty Compensation Survey participants about what we should focus on in this year's annual report. Participants wanted to know why and how we changed our full-time faculty benefits data collection. They wanted to see salary comparisons that account for relative differences in the cost of living between cities and states. And they wanted to know more about the prevalence of contingent faculty appointments, both part- and full-time. We have addressed these issues where possible in this report.