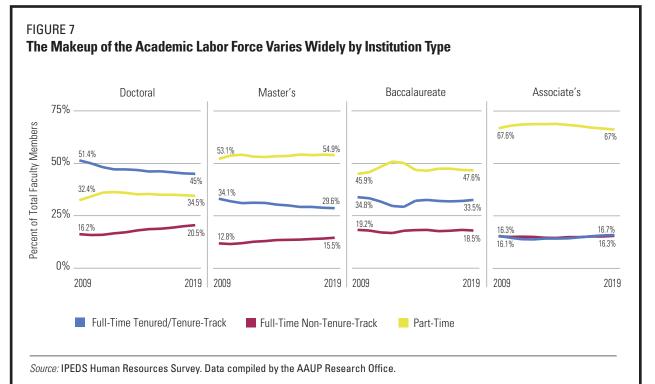

Our work was set in the same historical context as the last several years: a postrecession economy with stagnant wages for full-time faculty members, slow progress toward gender equity, and continued reliance on faculty members on contingent appointments, who are often compensated at scandalously low rates. In an era of falling state appropriations, rising tuition costs, and declining confidence in higher education across the country, how can we convey the urgency of these matters to governing boards and other policy makers?