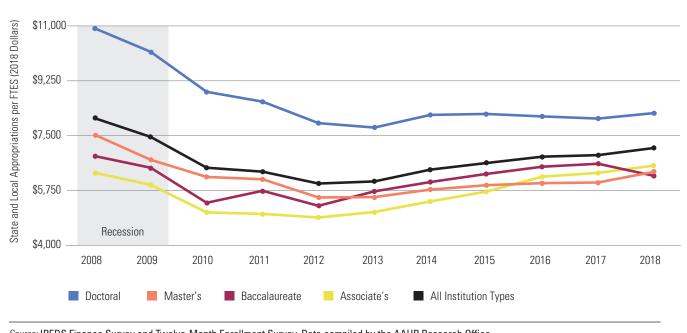

Our work was set in the same historical context as the last several years: a postrecession economy with stagnant wages for full-time faculty members, slow progress toward gender equity, and continued reliance on faculty members on contingent appointments, who are often compensated at scandalously low rates. In an era of falling state appropriations, rising tuition costs, and declining confidence in higher education across the country, how can we convey the urgency of these matters to governing boards and other policy makers?

The COVID-19 pandemic changed our plans, and our attention has turned to the likely economic impact of the crisis on the profession given the trends over the last several years. Since our data collection ended in February, colleges and universities have been forced to close their campuses and move instruction online for the foreseeable future at a time when many were already struggling to balance their budgets. They have taken blow after blow-huge endowment losses for private institutions, swift and deep cuts to state appropriations for public institutions, and enrollment declines-and many have responded by implementing cost-cutting measures such as hiring freezes, pay cuts, furloughs, and layoffs. The \$2 trillion Coronavirus Aid, Relief, and Economic Security Act may help the economy overall, but it does not include nearly as much funding-or guidance-for higher education as the 2009 American Recovery and Reinvestment