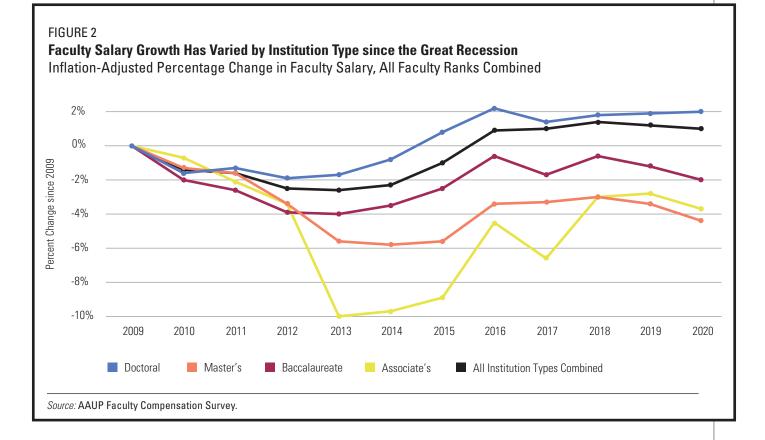

Our work was set in the same historical context as the last several years: a postrecession economy with stagnant wages for full-time faculty members, slow progress toward gender equity, and continued reliance on faculty members on contingent appointments, who are often compensated at scandalously low rates. In an era of falling state appropriations, rising tuition costs, and declining confidence in higher education across the country, how can we convey the urgency of these matters to governing boards and other policy makers?

The COVID-19 pandemic changed our plans, and our attention has turned to the likely economic impact of the crisis on the profession given the trends over the last several years. Since our data collection ended in February, colleges and universities have been forced to close their campuses and move instruction online for the foreseeable future at a time when many were already struggling to balance their budgets. They have taken blow after blow-huge endowment losses for private institutions, swift and deep cuts to state appropriations for public institutions, and enrollment declines-and many have responded by implementing cost-cutting measures such as hiring freezes, pay cuts, furloughs, and layoffs. The \$2 trillion Coronavirus Aid, Relief, and Economic Security Act may help the economy overall, but it does not include nearly as much funding-or guidance-for higher education as the 2009 American Recovery and Reinvestment