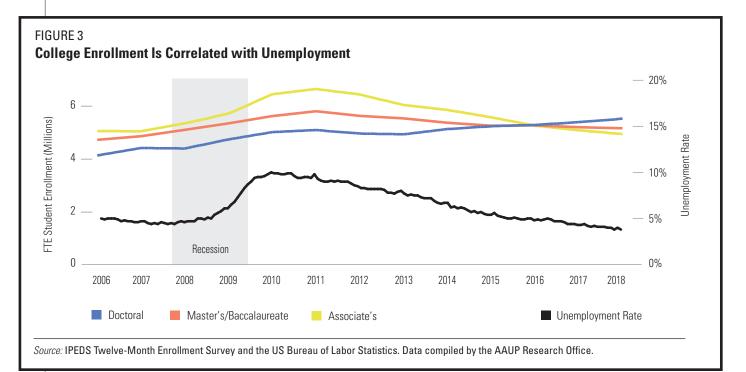

Our work was set in the same historical context as the last several years: a postrecession economy with stagnant wages for full-time faculty members, slow progress toward gender equity, and continued reliance on faculty members on contingent appointments, who are often compensated at scandalously low rates. In an era of falling state appropriations, rising tuition costs, and declining confidence in higher education across the country, how can we convey the urgency of these matters to governing boards and other policy makers?

The COVID-19 pandemic changed our plans, and our attention has turned to the likely economic impact of the crisis on the profession given the trends over the last several years. Since our data collection ended in February, colleges and universities have been forced to close their campuses and move instruction online for the foreseeable future at a time when many were already struggling to balance their budgets. They have taken blow after blow-huge endowment losses for private institutions, swift and deep cuts to state appropriations for public institutions, and enrollment declines-and many have responded by implementing cost-cutting measures such as hiring freezes, pay cuts, furloughs, and layoffs. The \$2 trillion Coronavirus Aid, Relief, and Economic Security Act may help the economy overall, but it does not include nearly as much funding-or guidance-for higher education as the 2009 American Recovery and Reinvestment