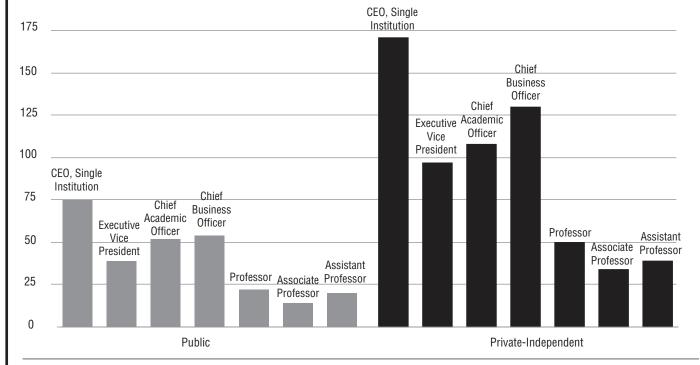

FIGURE 2

Percentage Change in Average Salary for Senior Higher Education Administrators and Full-Time Faculty Members, by Sector, 1978–79 to 2013–14



Note: Percentage increase controlled for inflation. Administrator salary is the median, faculty salary is a weighted mean. Administrator salary for 1978–79 was for all private institutions.

Source: Administrators Salary from College and University Professional Association for Human Resources, Administrators in Higher Education Salary Survey. (Prior to 2013, Administrative Compensation Survey.) Faculty salary from American Association of University Professors, The Annual Report on the Economic Status of the Profession.

institutional sateraries have actually declined when adjusted for priorities accorded to the various components of the institution